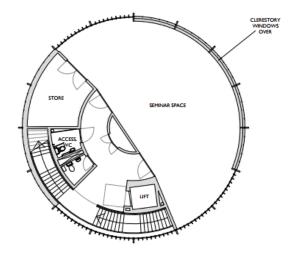

28    | 28     | 74    |
| Bedrooms   |        |       |        |       |
| Accessible | 4      | 0     | 0      | 4     |
| Bedrooms   |        |       |        |       |
| Pantries   | 4      | 4     | 4      | 12    |
| Plant      | 3      | 0     | 0      | 3     |
| Scouts     | 3      | 0     | 0      | 2     |

#### **Site Location Plan**



#### **Block Plan**



#### Site Photographs – Towards North





#### Site Photographs – Towards North West





#### Site Photographs – Towards West





### Site Photographs – Towards North





#### Site Photographs – Towards East





#### **Site Photographs – Towards South**



#### Site Photographs – Towards North West



### **The Existing Buildings**









Jacobsen's buildings

#### **Proposed Graduate Centre Floor Plans**





15









#### **Proposed Graduate Centre Elevations**



South Elevation

West Elevation



#### **Proposed Graduate Centre Elevations**



North Elevation

**East Elevation** 



### **Proposed Student Accommodation Floor Plans**



**Ground Floor** 



Typical Upper Floor

### **Proposed Student Accommodation Elevations**





**East Elevation** 

#### **Proposed Student Accommodation Elevations**



North Elevation

# West Area Planning Committee Presentation

17/01860/FUL

9 Union StreetNo OxfordOX4 1JP





### Site Location Plan





Rear Elevation 9 Union Street



View towards 8 Union Street

# **Existing Floor Plans & Elevations**



**Proposed Floor Plans & Elevations** 



# West Area Planning Committee Presentation

17/02073/CT3

410 To 448 Banbury Road

No Standard S





### S