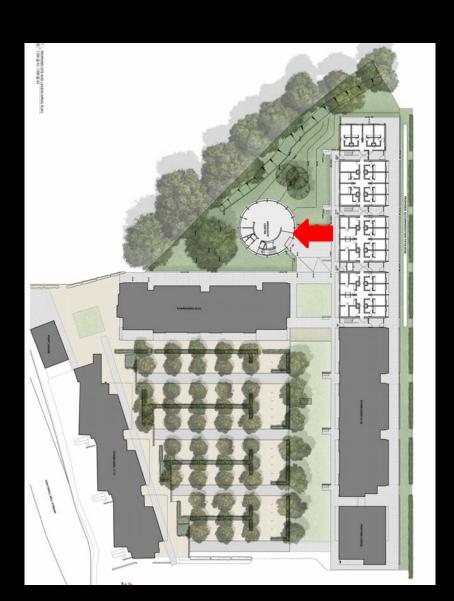

ted by glazed stairwells;
- Erection of a three storey Graduate Centre;
- Landscaping, flood compensation, and associated infrastructure;
- The demolition of staircase 23.

| Floor      | Ground | First | Second | Total |
|------------|--------|-------|--------|-------|
| Standard   | 18     | 28    | 28     | 74    |
| Bedrooms   |        |       |        |       |
| Accessible | 4      | 0     | 0      | 4     |
| Bedrooms   |        |       |        |       |
| Pantries   | 4      | 4     | 4      | 12    |
| Plant      | 3      | 0     | 0      | 3     |
| Scouts     | 3      | 0     | 0      | 2     |

#### **Site Location Plan**



#### **Block Plan**



#### Site Photographs – Towards North





#### Site Photographs – Towards North West





#### Site Photographs – Towards West





### Site Photographs – Towards North





#### Site Photographs – Towards East





#### **Site Photographs – Towards South**



#### Site Photographs – Towards North West



### **The Existing Buildings**









Jacobsen's buildings

#### **Proposed Graduate Centre Floor Plans**





15









#### **Proposed Graduate Centre Elevations**



South Elevation

West Elevation



#### **Proposed Graduate Centre Elevations**



North Elevation

**East Elevation** 



### **Proposed Student Accommodation Floor Plans**



**Ground Floor** 



Typical Upper Floor

### **Proposed Student Accommodation Elevations**





**East Elevation** 

#### **Proposed Student Accommodation Elevations**



North Elevation

# West Area Planning Committee Presentation

17/01860/FUL

9 Union StreetNo OxfordOX