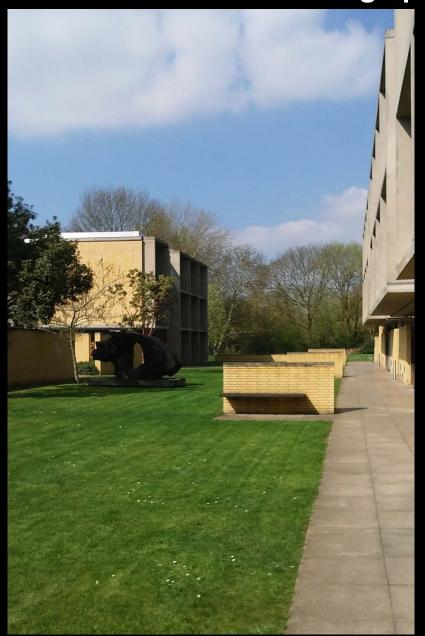

ess) arranged in clusters of 8, over three floors in three 'pavilion' style buildings connected by glazed stairwells;
- Erection of a three storey Graduate Centre;
- Landscaping, flood compensation, and associated infrastructure;
- The demolition of staircase 23.

| Floor      | Ground | First | Second | Total |
|------------|--------|-------|--------|-------|
| Standard   | 18     | 28    | 28     | 74    |
| Bedrooms   |        |       |        |       |
| Accessible | 4      | 0     | 0      | 4     |
| Bedrooms   |        |       |        |       |
| Pantries   | 4      | 4     | 4      | 12    |
| Plant      | 3      | 0     | 0      | 3     |
| Scouts     | 3      | 0     | 0      | 2     |

#### **Site Location Plan**



#### **Block Plan**



#### Site Photographs – Towards North





#### Site Photographs – Towards North West





#### Site Photographs – Towards West





### Site Photographs – Towards North





#### Site Photographs – Towards East





#### **Site Photographs – Towards South**



#### Site Photographs – Towards North West



### **The Existing Buildings**









Jacobsen's buildings

#### **Proposed Graduate Centre Floor Plans**





15









#### **Proposed Graduate Centre Elevations**



South Elevation

West Elevation



#### **Proposed Graduate Centre Elevations**



North Elevation

**East Elevation** 



### **Proposed Student Accommodation Floor Plans**



**Ground Floor** 



Typical Upper Floor

### **Proposed Student Accommodation Elevations**





**East Elevation** 

#### **Proposed Student Accommodation Elevations**



North Ele