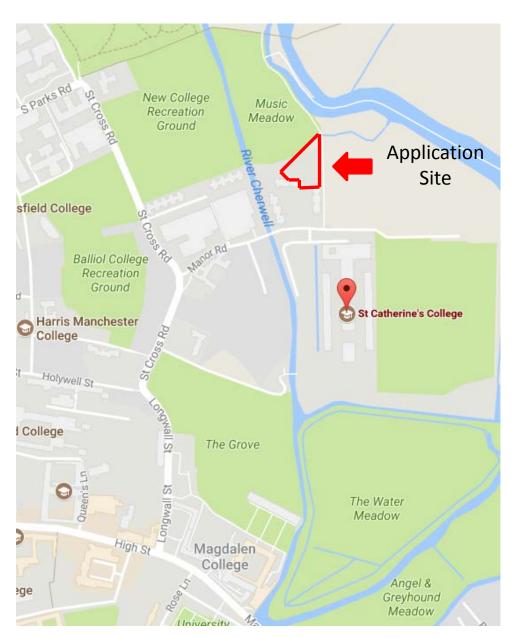

mprises:

- Erection of 78 student bedrooms (4 with disabled access) arranged in clusters of 8, over three floors in three 'pavilion' style buildings connected by glazed stairwells;
- Erection of a three storey Graduate Centre;
- Landscaping, flood compensation, and associated infrastructure;
- The demolition of staircase 23.

| Floor      | Ground | First | Second | Total |
|------------|--------|-------|--------|-------|
| Standard   | 18     | 28    | 28     | 74    |
| Bedrooms   |        |       |        |       |
| Accessible | 4      | 0     | 0      | 4     |
| Bedrooms   |        |       |        |       |
| Pantries   | 4      | 4     | 4      | 12    |
| Plant      | 3      | 0     | 0      | 3     |
| Scouts     | 3      | 0     | 0      | 2     |

#### **Site Location Plan**



#### **Block Plan**



#### Site Photographs – Towards North





#### Site Photographs – Towards North West





#### Site Photographs – Towards West





### Site Photographs – Towards North





#### Site Photographs – Towards East





#### **Site Photographs – Towards South**



#### Site Photographs – Towards North West



### **The Existing Buildings**









Jacobsen's buildings

#### **Proposed Graduate Centre Floor Plans**





15









#### **Proposed Graduate Centre Elevations**



South Elevation

West Elevation



#### **Proposed Graduate Centre Elevations**



North Elevation

**East Elevation** 



### **Proposed Student Accommodation Floor Plans**



**Ground Floor** 



Typical Upper Floor

### **Proposed Student Accommodation Elevations**





**East Elevation**