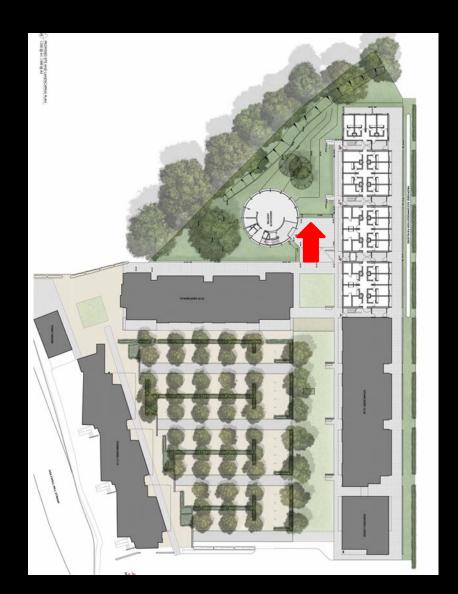

three storey Graduate Centre;
- Landscaping, flood compensation, and associated infrastructure;
- The demolition of staircase 23.

| Floor      | Ground | First | Second | Total |
|------------|--------|-------|--------|-------|
| Standard   | 18     | 28    | 28     | 74    |
| Bedrooms   |        |       |        |       |
| Accessible | 4      | 0     | 0      | 4     |
| Bedrooms   |        |       |        |       |
| Pantries   | 4      | 4     | 4      | 12    |
| Plant      | 3      | 0     | 0      | 3     |
| Scouts     | 3      | 0     | 0      | 2     |

#### **Site Location Plan**



#### **Block Plan**



#### Site Photographs – Towards North





#### Site Photographs – Towards North West





#### Site Photographs – Towards West





### Site Photographs – Towards North





#### Site Photographs – Towards East





#### **Site Photographs – Towards South**



#### Site Photographs – Towards North West



### **The Existing Buildings**









Jacobsen's buildings

#### **Proposed Graduate Centre Floor Plans**





15









#### **Proposed Graduate Centre Elevations**



South Elevation

West Elevation



#### **Proposed Graduate Centre Elevations**



North Elevation

**East Elevation** 



### **Proposed Student Accommodation Floor Plans**



**Ground Floor** 



Typical Upper Floor

### **Proposed Student Accommodation Elevations**





**East Elevation** 

#### **Proposed Student Accommodation Elevations**



North Elevation

# West Area Planning Committee Presentation

17/01860/FUL

9 Union StreetNo OxfordOX4 1JP





### Site Location Plan





Rea