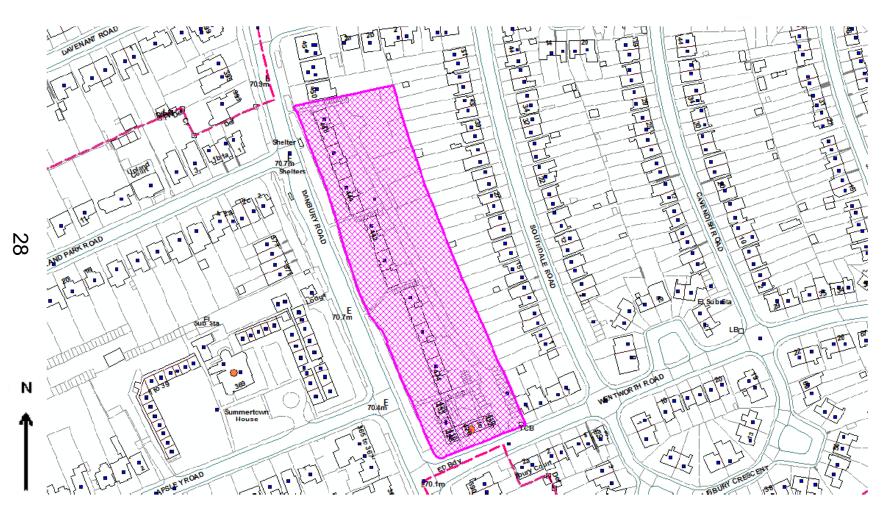

# West Area Planning Committee Presentation

17/02073/CT3

410 To 448 Banbury Road

No Standard S

### Site Location Plan

© Crown Copyright and database right 2011. Ordnance Survey 100019348

Front Elevation to Part of block

Balcony at front elevation