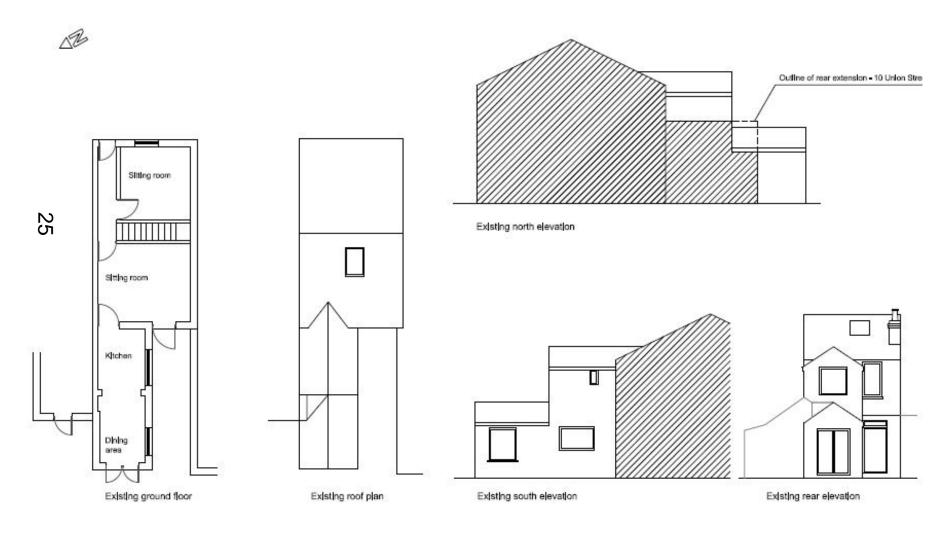

hotographs – Towards North West



### **The Existing Buildings**









Jacobsen's buildings

#### **Proposed Graduate Centre Floor Plans**





15









#### **Proposed Graduate Centre Elevations**



South Elevation

West Elevation



#### **Proposed Graduate Centre Elevations**



North Elevation

**East Elevation** 



### **Proposed Student Accommodation Floor Plans**



**Ground Floor** 



Typical Upper Floor

### **Proposed Student Accommodation Elevations**





**East Elevation** 

#### **Proposed Student Accommodation Elevations**



North Elevation

# West Area Planning Committee Presentation

17/01860/FUL

9 Union StreetNo OxfordOX4 1JP





### Site Location Plan





Rear Elevation 9 Union Street



View towards 8 Union Street

# **Existing Floor Plans & Elevations**



**Proposed Floor Plans & Elevations** 



# West Area Planning Committee Presentation

17/02073/CT3

410 To 448 Banbury Road

No Standard S





### Site Location Plan



© Crown Copyright and database right 2011. Ordnance Survey 100019348



Front Elevation to Part of block



Balcony at front elevation

## **Existing Elevations**

block 410-432



North Elevation

 $\omega$ 



West Elevation



East Elevation



South Elevation



#### **Proposed Elevations**







West Elevation



East Elevation



South Elevation



32





Proposed Design

# Existing Design

1<sub>m</sub> 2.5m 5<sub>m</sub>

This page is intentionally left blank