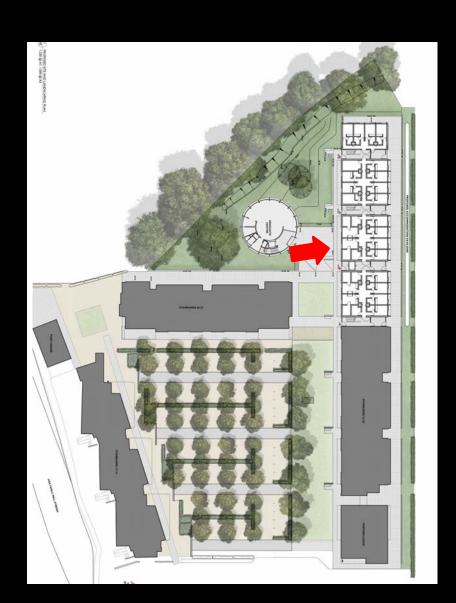

g, flood compensation, and associated infrastructure;
- The demolition of staircase 23.

| Floor      | Ground | First | Second | Total |
|------------|--------|-------|--------|-------|
| Standard   | 18     | 28    | 28     | 74    |
| Bedrooms   |        |       |        |       |
| Accessible | 4      | 0     | 0      | 4     |
| Bedrooms   |        |       |        |       |
| Pantries   | 4      | 4     | 4      | 12    |
| Plant      | 3      | 0     | 0      | 3     |
| Scouts     | 3      | 0     | 0      | 2     |

#### **Site Location Plan**



#### **Block Plan**



#### Site Photographs – Towards North





#### Site Photographs – Towards North West





#### Site Photographs – Towards West





### Site Photographs – Towards North





#### Site Photographs – Towards East





#### **Site Photographs – Towards South**



#### Site Photographs – Towards North West



### **The Existing Buildings**









Jacobsen's buildings

#### **Proposed Graduate Centre Floor Plans**





15









#### **Proposed Graduate Centre Elevations**



South Elevation

West Elevation



#### **Proposed Graduate Centre Elevations**



North Elevation

**East Elevation** 



### **Proposed Student Accommodation Floor Plans**



**Ground Floor** 



Typical Upper Floor

### **Proposed Student Accommodation Elevations**





**East Elevation** 

#### **Proposed Student Accommodation Elevations**



North Elevation

# West Area Planning Committee Presentation

17/01860/FUL

9 Union StreetNo OxfordOX4 1JP





### Site Location Plan





Rear Elevation 9 Union Street



View towards