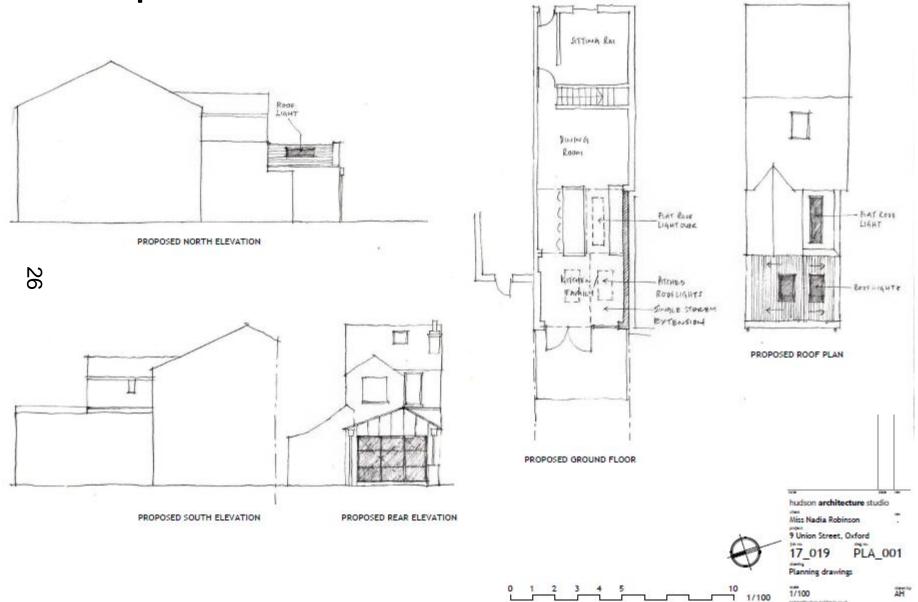

he Existing Buildings**









Jacobsen's buildings

#### **Proposed Graduate Centre Floor Plans**





15









#### **Proposed Graduate Centre Elevations**



South Elevation

West Elevation



#### **Proposed Graduate Centre Elevations**



North Elevation

**East Elevation** 



### **Proposed Student Accommodation Floor Plans**



**Ground Floor** 



Typical Upper Floor

### **Proposed Student Accommodation Elevations**





**East Elevation** 

#### **Proposed Student Accommodation Elevations**



North Elevation

# West Area Planning Committee Presentation

17/01860/FUL

9 Union StreetNo OxfordOX4 1JP





### Site Location Plan





Rear Elevation 9 Union Street



View towards 8 Union Street

# **Existing Floor Plans & Elevations**



**Proposed Floor Plans & Elevations** 



# West Area Planning Committee Presentation

17/02073/CT3

410 To 448 Banbury Road

No Standard S





### Site Location Plan



© Crown Copyright and database right 2011. Ordnance Survey 100019348



Front Elevation to Part of block



Balcony at front elevation

## **Existing Elevations**

block 410-432



North Elevation

 $\omega$ 



West Elevation



East Elevation



South Elevation



#### **Proposed Elevations**







West Elevation



East Elevation



South Elevation



32





Proposed Design

# Existing Design

1<sub>m</sub> 2.5m 5<sub>m</sub>

This page is intentionally left blank