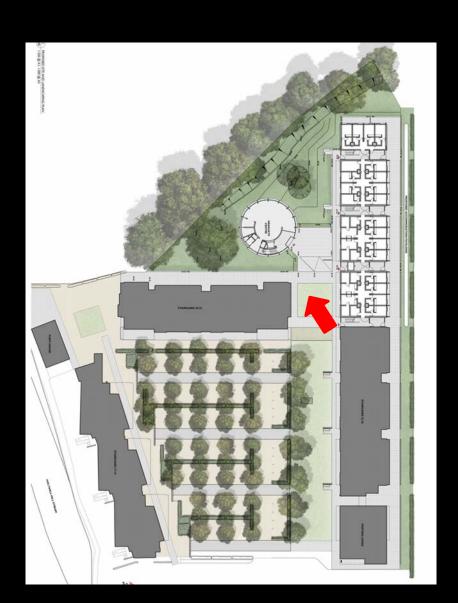

in three 'pavilion' style buildings connected by glazed stairwells;
- Erection of a three storey Graduate Centre;
- Landscaping, flood compensation, and associated infrastructure;
- The demolition of staircase 23.

| Floor      | Ground | First | Second | Total |
|------------|--------|-------|--------|-------|
| Standard   | 18     | 28    | 28     | 74    |
| Bedrooms   |        |       |        |       |
| Accessible | 4      | 0     | 0      | 4     |
| Bedrooms   |        |       |        |       |
| Pantries   | 4      | 4     | 4      | 12    |
| Plant      | 3      | 0     | 0      | 3     |
| Scouts     | 3      | 0     | 0      | 2     |

#### **Site Location Plan**



#### **Block Plan**



#### Site Photographs – Towards North





#### Site Photographs – Towards North West





#### Site Photographs – Towards West





### Site Photographs – Towards North





#### Site Photographs – Towards East





#### **Site Photographs – Towards South**



#### Site Photographs – Towards North West



### **The Existing Buildings**









Jacobsen's buildings

#### **Proposed Graduate Centre Floor Plans**





15









#### **Proposed Graduate Centre Elevations**



South Elevation

West Elevation



#### **Proposed Graduate Centre Elevations**



North Elevation

**East Elevation** 



### **Proposed Student Accommodation Floor Plans**



**Ground Floor** 



Typical Upper Floor

### **Proposed Student Accommodation Elevations**





**East Elevation** 

#### **Proposed Student Accommodation Elevations**



North Elevation

# West Area Planning Committee Presentatio