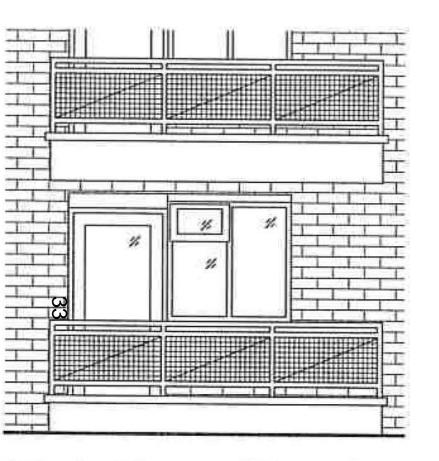

# Existing Design

1<sub>m</sub> 2.5m 5<sub>m</sub>

This page is intentionally left blank