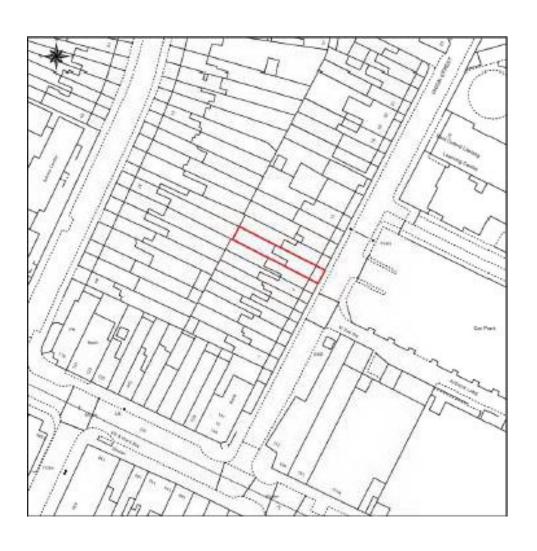

rth





#### Site Photographs – Towards East





#### **Site Photographs – Towards South**



#### Site Photographs – Towards North West



### **The Existing Buildings**









Jacobsen's buildings

#### **Proposed Graduate Centre Floor Plans**





15









#### **Proposed Graduate Centre Elevations**



South Elevation

West Elevation



#### **Proposed Graduate Centre Elevations**



North Elevation

**East Elevation** 



### **Proposed Student Accommodation Floor Plans**



**Ground Floor** 



Typical Upper Floor

### **Proposed Student Accommodation Elevations**





**East Elevation** 

#### **Proposed Student Accommodation Elevations**



North Elevation

# West Area Planning Committee Presentation

17/01860/FUL

9 Union StreetNo OxfordOX4 1JP





### Site Location Plan





Rear Elevation 9 Union Street



View towards 8 Union Street

# **Existing Floor Plans & Elevations**



**Proposed Floor Plans & Elevations** 



# West Area Planning Committee Presentation

17/02073/CT3

410 To 448 Banbury Road

No Standard S





### Site Location Plan



© Crown Copyright and database right 2011. Ordnance Survey 100019348



Front Elevation to Part of block



Balcony at front elevation

## **Existing Elevations**

block 410-432



North Elevation

 $\omega$ 



West Elevation



East Elevation



South Elevation



#### **Proposed Elevations**







West Elevation



East Elevation



South Elevation



32





Proposed Design

# Existing Design

1<sub>m</sub> 2.5m 5<sub>m</sub>

This page is intentionally left blank