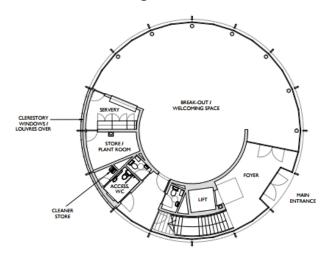

18     | 28    | 28     | 74    |
| Bedrooms   |        |       |        |       |
| Accessible | 4      | 0     | 0      | 4     |
| Bedrooms   |        |       |        |       |
| Pantries   | 4      | 4     | 4      | 12    |
| Plant      | 3      | 0     | 0      | 3     |
| Scouts     | 3      | 0     | 0      | 2     |

#### **Site Location Plan**



#### **Block Plan**



#### Site Photographs – Towards North





#### Site Photographs – Towards North West





#### Site Photographs – Towards West





### Site Photographs – Towards North





#### Site Photographs – Towards East





#### **Site Photographs – Towards South**



#### Site Photographs – Towards North West



### **The Existing Buildings**









Jacobsen's buildings

#### **Proposed Graduate Centre Floor Plans**





15









#### **Proposed Graduate Centre Elevations**



South Elevation

West Elevation



#### **Proposed Graduate Centre Elevations**



North Elevation

**East Elevation** 



### **Proposed Student Accommodation Floor Plans**



**Ground Floor** 



Typical Upper Floor

### **Proposed Student Accommodation Elevations**





**East Elevation** 

#### **Proposed Student Accommodation Elevations**



North Elevation

# West Area Planning Committee Presentation

17/01860/FUL

9 Union StreetNo OxfordOX4 1JP





### Site Location Plan





Rear Elevation 9 Union Street



View towards 8 Union Street

# **Existing Floor Plans & Elevations**



**Proposed Floor Plans & Elevations** 



# West Area Planning Committee Presentation

17/02073/CT3

410 To 448 Banbury Road

No Standard S