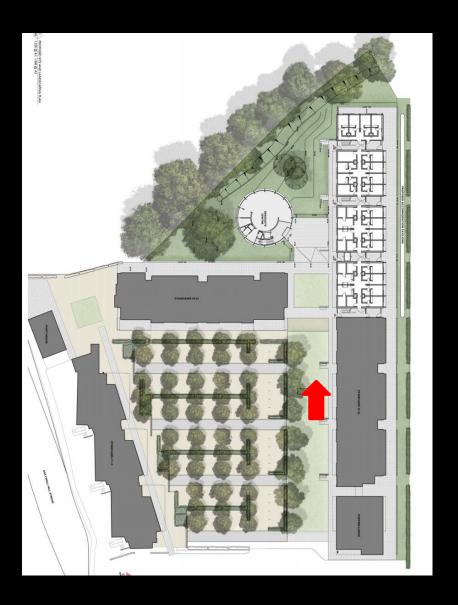

s) arranged in clusters of 8, over three floors in three 'pavilion' style buildings connected by glazed stairwells;
- Erection of a three storey Graduate Centre;
- Landscaping, flood compensation, and associated infrastructure;
- The demolition of staircase 23.

| Floor      | Ground | First | Second | Total |
|------------|--------|-------|--------|-------|
| Standard   | 18     | 28    | 28     | 74    |
| Bedrooms   |        |       |        |       |
| Accessible | 4      | 0     | 0      | 4     |
| Bedrooms   |        |       |        |       |
| Pantries   | 4      | 4     | 4      | 12    |
| Plant      | 3      | 0     | 0      | 3     |
| Scouts     | 3      | 0     | 0      | 2     |

#### **Site Location Plan**



#### **Block Plan**



#### Site Photographs – Towards North





#### Site Photographs – Towards North West





#### Site Photographs – Towards West





### Site Photographs – Towards North





#### Site Photographs – Towards East





#### **Site Photographs – Towards South**



#### Site Photographs – Towards North West



### **The Existing Buildings**









Jacobsen's buildings

#### **Proposed Graduate Centre Floor Plans**





15









#### **Proposed Graduate Centre Elevations**



South Elevation

West Elevation



#### **Proposed Graduate Centre Elevations**



North Elevation

**East Elevation** 



### **Proposed Student Accommodation Floor Plans**



**Ground Floor** 



Typical Upper Floor

### **Proposed Student Accommodation Elevations**





**East Elevation** 

#### **Proposed Student Accommodation Elevations**



North Eleva