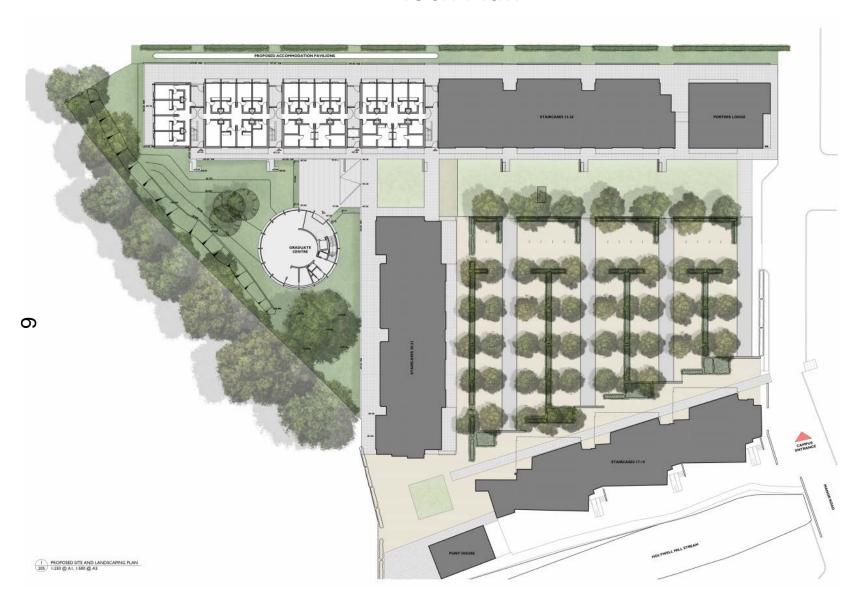

#### **Block Plan**

#### The proposal comprises:

- Erection of 78 student bedrooms (4 with disabled access) arranged in clusters of 8, over three floors in three 'pavilion' style buildings connected by glazed stairwells;
- Erection of a three storey Graduate Centre;
- Landscaping, flood compensation, and associated infrastructure;
- The demolition of staircase 23.